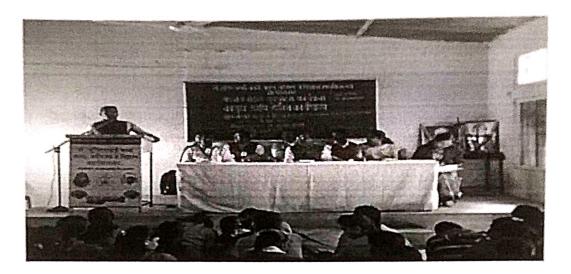

#### BOARD OF STUDENT DEVELOPMENT

Date:- 03/01/2016

Venue:- Seminar Hall

भी.सृशिलामाई कि एता वाणि महाविद्यालयं,गीलगनगर जी.व

ला कोपरमाच् हिर अहमदान्तर

As per instruction S.P.P.U we are planning to organize workshop of Personality development scheme, "WOMENS EDUCATION, CULTURE AND EMPOWERMENT IN INFORMATION TECHNOLOGY." Dated on 05<sup>th</sup> Jan,2016 to 07<sup>th</sup> Jan,2016 Venue at Seminar Hall at 9.00 am to 4.00 pm. We are also planning to call guest lecturer for programme Advt.Ranjana Pagar, Sau. Kanchan Chavhanke and Dr. Madhavi Padgawkar to talk on this appic.

## Workshop Report 2015-16

| Name of the Activity      | Personality Development Scheme                                             |
|---------------------------|----------------------------------------------------------------------------|
| Title of Workshop         | Women Education, Culture and Women                                         |
|                           | Empowerment In Information Technology                                      |
| Committee                 | Student Development Board                                                  |
| Chairperson               | Prin. Dr.S.S. Sagar                                                        |
| Chief Guest for Programme | Advt.Ranjana Pagar                                                         |
|                           | Sau. Kanchan Chavhanke                                                     |
| Participants.             | Dr. Sau Madhvi Padgavkar                                                   |
| Date                      | 190                                                                        |
| Place                     | 5 th Jan, to 7th January, 2016                                             |
| Brief Report              | Seminar Hall                                                               |
| - report                  | In the presence of chair                                                   |
|                           | Dr.S.S. Sagar, Adoc.Ranjana Pagar addressed to students about way to women |
|                           | to students about way to women education while Sau. Kanchan Charles        |
|                           | while Sau. Kanchan Chavhanke and Dr. Sau  Madhvi Padgawkar addressed to    |
|                           | Madhvi Padgawkar addressed to students about                               |
|                           | education and out                                                          |
|                           | empowerment in the and women                                               |
|                           | empowerment in information technology.                                     |