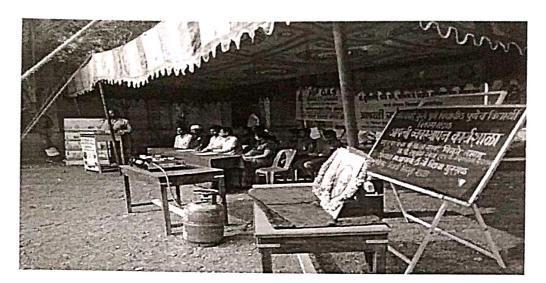

#### BOARD OF STUDENT DEVELOPMENT

Date:- 03/01/2016

Venue:- Seminar Hall

भी.सृशिलामाई कि एता वाणि महाविद्यालयं,गीलगनगर जी.व

ला कोपरमाच् हिर अहमदान्तर

As per instruction S.P.P.U we are planning to organize workshop of Personality development scheme, "WOMENS EDUCATION, CULTURE AND EMPOWERMENT IN INFORMATION TECHNOLOGY." Dated on 05<sup>th</sup> Jan,2016 to 07<sup>th</sup> Jan,2016 Venue at Seminar Hall at 9.00 am to 4.00 pm. We are also planning to call guest lecturer for programme Advt.Ranjana Pagar, Sau. Kanchan Chavhanke and Dr. Madhavi Padgawkar to talk on this appic.

## Workshop Report 2015-16

| Name of the Activity      | Personality Development Scheme                                             |
|---------------------------|----------------------------------------------------------------------------|
| Title of Workshop         | Women Education, Culture and Women                                         |
|                           | Empowerment In Information Technology                                      |
| Committee                 | Student Development Board                                                  |
| Chairperson               | Prin. Dr.S.S. Sagar                                                        |
| Chief Guest for Programme | Advt.Ranjana Pagar                                                         |
|                           | Sau. Kanchan Chavhanke                                                     |
| Participants.             | Dr. Sau Madhvi Padgavkar                                                   |
| Date                      | 190                                                                        |
| Place                     | 5 th Jan, to 7th January, 2016                                             |
| Brief Report              | Seminar Hall                                                               |
| - report                  | In the presence of chair                                                   |
|                           | Dr.S.S. Sagar, Adoc.Ranjana Pagar addressed to students about way to women |
|                           | to students about way to women education while Sau. Kanchan Charles        |
|                           | while Sau. Kanchan Chavhanke and Dr. Sau  Madhvi Padgawkar addressed to    |
|                           | Madhvi Padgawkar addressed to students about                               |
|                           | education and out                                                          |
|                           | empowerment in the and women                                               |
|                           | empowerment in information technology.                                     |