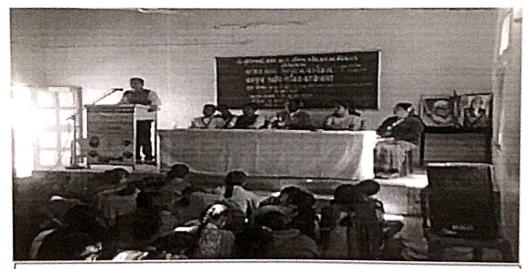

#### BOARD OF STUDENT DEVELOPMENT

Date:- 03/01/2016

Venue:- Seminar Hall

भी.सृशिलामाई कि एता वाणि महाविद्यालयं,गीलगनगर जी.व

ला कोपरमाच् हिर अहमदान्तर

As per instruction S.P.P.U we are planning to organize workshop of Personality development scheme, "WOMENS EDUCATION, CULTURE AND EMPOWERMENT IN INFORMATION TECHNOLOGY." Dated on 05<sup>th</sup> Jan,2016 to 07<sup>th</sup> Jan,2016 Venue at Seminar Hall at 9.00 am to 4.00 pm. We are also planning to call guest lecturer for programme Advt.Ranjana Pagar, Sau. Kanchan Chavhanke and Dr. Madhavi Padgawkar to talk on this appic.

## Workshop Report 2015-16

| Name of the Activity      | Personality Development Scheme                                             |
|---------------------------|----------------------------------------------------------------------------|
| Title of Workshop         | Women Education, Culture and Women                                         |
|                           | Empowerment In Information Technology                                      |
| Committee                 | Student Development Board                                                  |
| Chairperson               | Prin. Dr.S.S. Sagar                                                        |
| Chief Guest for Programme | Advt.Ranjana Pagar                                                         |
|                           | Sau. Kanchan Chavhanke                                                     |
| Participants.             | Dr. Sau Madhvi Padgavkar                                                   |
| Date                      | 190                                                                        |
| Place                     | 5 th Jan, to 7th January, 2016                                             |
| Brief Report              | Seminar Hall                                                               |
| - report                  | In the presence of chair                                                   |
|                           | Dr.S.S. Sagar, Adoc.Ranjana Pagar addressed to students about way to women |
|                           | to students about way to women education while Sau. Kanchan Charles        |
|                           | while Sau. Kanchan Chavhanke and Dr. Sau  Madhvi Padgawkar addressed to    |
|                           | Madhvi Padgawkar addressed to students about                               |
|                           | education and out                                                          |
|                           | empowerment in the and women                                               |
|                           | empowerment in information technology.                                     |