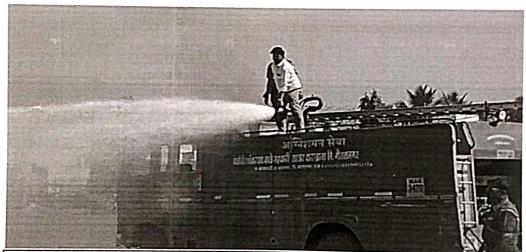

### NOTICE STUDENT DEVELOPMENT BOARD

Date: - 17/02/2017

Venue: - Seminar Hall

As per instruction S.P.P.U we are planning to Organize Workshop of DISASTER MANAGEMENT, "FIRE OUT BREAK AND ITS CONTROL" dated on 18th Feb, 2017 to 19th Feb, 2017 Venue at Seminar Hall at 9.00 a.m to 4.00.p.m. We are also planning to call guest lecturer for programme Mr.Sharad Mandlik, Shri Murlidhar to talk on this topic.

### Workshop Report 2016-17

| Name of the Activity      | Disaster Management                                                                                                                                                                                                              |
|---------------------------|----------------------------------------------------------------------------------------------------------------------------------------------------------------------------------------------------------------------------------|
| Title of Workshop         | Disaster Management Training Programme                                                                                                                                                                                           |
| •                         | Fire Out Break And Control Management.                                                                                                                                                                                           |
| Committee                 | Student Development Board                                                                                                                                                                                                        |
| Chairperson               | Prin.Dr.Sau.Gursal V.N.                                                                                                                                                                                                          |
| Chief guest for Programme | Prof.Sharad Mandlik.                                                                                                                                                                                                             |
|                           | Shri.Murlidhar Hase.                                                                                                                                                                                                             |
| Participants.             | 318                                                                                                                                                                                                                              |
| Date                      | 18 <sup>th</sup> Feb,2017 to 19 <sup>th</sup> Feb,2017                                                                                                                                                                           |
| Place                     | College Campus and Seminar Hall                                                                                                                                                                                                  |
| Brief Report              | Workshop for Disaster Managements of fire outbreak and measures to save people from fire information and its management talk were delivered by Prof.Sharad Mandlik and demonstration about it performed by Shri. Murlidhar Hase. |