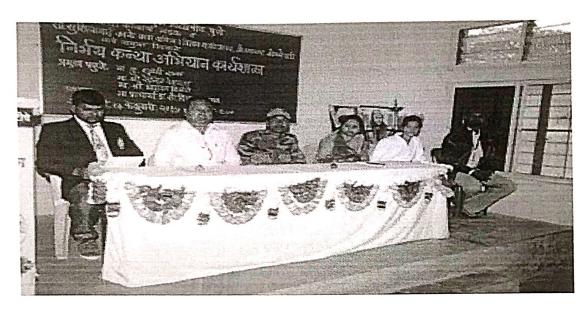

### STUDENT DEVELOPMENT BOARD

Date: - 12/02/2017

Venue: - Seminar Hall

As per instruction S.P.P.U we are planning to organize workshop of Nirbhaya -Kanya Abhiyan, "TO DEVELOP SELF DEFFENCE AND MENTALISTIC NATURE IN GIRLS" dated on 13th Feb,2017 Venue at Seminar Hall at 9.00 a.m to 4.00 p.m. We are also planning to call guest lecturer for programme Mr. Dushmukh Sunil,. Shri Bilote Bhagwat and Kumari Shubhangi Sanap to talk on this topic.

### Workshop Report 2016-17

| Name of the Activity      | Nirbhaya Kanya Abhiyan                                                                                                                                                                                                                         |
|---------------------------|------------------------------------------------------------------------------------------------------------------------------------------------------------------------------------------------------------------------------------------------|
| Title of Workshop         | To develop self Defense And Mentalistic Nature In Girls                                                                                                                                                                                        |
| Committee                 | Student Development Board                                                                                                                                                                                                                      |
| Chairperson               | Prin. Dr.Sau.Gursal V.N                                                                                                                                                                                                                        |
| Chief Guest for Programme | Shri. Dushmukh Sunil                                                                                                                                                                                                                           |
|                           | Shri.Belwate Bhagwat                                                                                                                                                                                                                           |
|                           | Ku.Sanap Shubhangi                                                                                                                                                                                                                             |
| Participants.             | 142                                                                                                                                                                                                                                            |
| Date                      | 13th February, 2017                                                                                                                                                                                                                            |
| Place                     | College Campus and Seminar Hall                                                                                                                                                                                                                |
| Brief Report              | Workshop for self defense and mentalistic nature for girl's women capability, women independence and self defense (karate) technique practical demonstrated through guest lecturers for one day by Shri. Dushmukh Sunil, Shri. Belwate Bhagwat |
|                           | Kumari. Sanap Shubhangi                                                                                                                                                                                                                        |