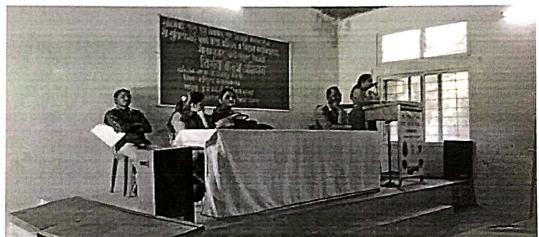

#### BOARD OF STUDENT DEVELOPMENT

Date:- 03/01/2016

Venue:- Seminar Hall

भी.सृशिलामाई कि एता वाणि महाविद्यालयं,गीलगनगर जी.व

ला कोपरमाच् हिर अहमदान्तर

As per instruction S.P.P.U we are planning to organize workshop of Personality development scheme, "WOMENS EDUCATION, CULTURE AND EMPOWERMENT IN INFORMATION TECHNOLOGY." Dated on 05<sup>th</sup> Jan,2016 to 07<sup>th</sup> Jan,2016 Venue at Seminar Hall at 9.00 am to 4.00 pm. We are also planning to call guest lecturer for programme Advt.Ranjana Pagar, Sau. Kanchan Chavhanke and Dr. Madhavi Padgawkar to talk on this appic.

## Workshop Report 2015-16

| Name of the Activity      | Personality Development Scheme                                             |
|---------------------------|----------------------------------------------------------------------------|
| Title of Workshop         | Women Education, Culture and Women                                         |
|                           | Empowerment In Information Technology                                      |
| Committee                 | Student Development Board                                                  |
| Chairperson               | Prin. Dr.S.S. Sagar                                                        |
| Chief Guest for Programme | Advt.Ranjana Pagar                                                         |
|                           | Sau. Kanchan Chavhanke                                                     |
| Participants.             | Dr. Sau Madhvi Padgavkar                                                   |
| Date                      | 190                                                                        |
| Place                     | 5 th Jan, to 7th January, 2016                                             |
| Brief Report              | Seminar Hall                                                               |
| - report                  | In the presence of chair                                                   |
|                           | Dr.S.S. Sagar, Adoc.Ranjana Pagar addressed to students about way to women |
|                           | to students about way to women education while Sau. Kanchan Charles        |
|                           | while Sau. Kanchan Chavhanke and Dr. Sau  Madhvi Padgawkar addressed to    |
|                           | Madhvi Padgawkar addressed to students about                               |
|                           | education and out                                                          |
|                           | empowerment in the and women                                               |
|                           | empowerment in information technology.                                     |

Personality Development Scheme Workshop women education, culture and Women Empowerment In Information Technology 2015-16

भेटार्थ कि जीवशारी मो मुश्चिमार्थ के बाल जोस्का व विकास महाविद्यालय मोलमनगर, यो को बोल्ड के सा कोवरमाय कि अवस्थान