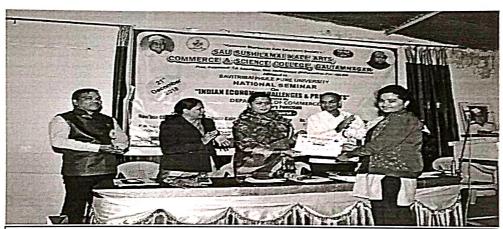

|         | Role of Women's in Polities, Digital Period |      | 06/01/2018 |  |
|---------|---------------------------------------------|------|------------|--|
|         | and Women's law                             |      | to         |  |
|         |                                             | 172  | 06/01/2018 |  |
|         | Workshop Disaster Management                |      |            |  |
|         | Training Programme-                         |      |            |  |
|         | Demonstration for various fire out break    |      | 15/02/2018 |  |
|         | and control                                 |      | to         |  |
|         |                                             | 326  | 17/02/2018 |  |
|         | Workshop Nirbhaya Kanya Abhiyan-            |      | 27/01/2018 |  |
|         |                                             |      | to         |  |
|         |                                             | 316  | 29/01/2018 |  |
|         | Role of Police in Women Empowerment         |      |            |  |
|         | and Impletation of Women's Law and Self     |      |            |  |
|         | Defensing through Karate                    |      |            |  |
|         | one day national seminar organized by       |      | 21/12/2018 |  |
|         | economic and commerce department            |      | to         |  |
| 2018-19 |                                             | 43   | 21/12/2018 |  |
|         | Indian Economy : Challenges & Prospects     |      |            |  |
|         | Workshop Nirbhaya Kanya Abhiyan-            |      |            |  |
|         | Women's Healthiness, Mentalistic and        |      | 23/02/2019 |  |
|         | Emotional nature                            |      | to         |  |
|         |                                             | 326  | 25/02/2019 |  |
|         | Workshop for Disaster Management            |      |            |  |
|         | Training Programme-                         |      |            |  |
|         | Open fire out break and its Management      |      | 6/02/2019  |  |
|         |                                             |      | to         |  |
|         |                                             | 254  | 7/02/2019  |  |
|         | One day national Multidisplinary seminar    |      |            |  |
| 2019-20 | organized by commerce department            |      | 00/00/2022 |  |
|         | Recent Trends in research                   |      | 29/02/2020 |  |
|         |                                             | 1.60 | to         |  |
|         |                                             | 168  | 29/02/2020 |  |