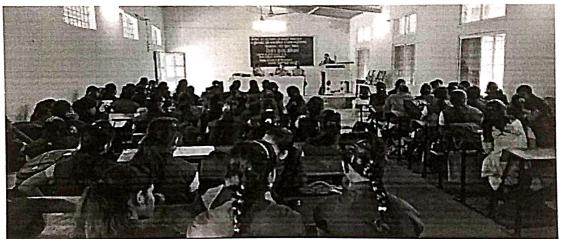

#### BOARD OF STUDENT DEVELOPMENT

Date:- 03/01/2016

Venue:- Seminar Hall

भी.सृशिलामाई कि एता वाणि महाविद्यालयं,गीलगनगर जी.व

ला कोपरमाच् हिर अहमदान्तर

As per instruction S.P.P.U we are planning to organize workshop of Personality development scheme, "WOMENS EDUCATION, CULTURE AND EMPOWERMENT IN INFORMATION TECHNOLOGY." Dated on 05<sup>th</sup> Jan,2016 to 07<sup>th</sup> Jan,2016 Venue at Seminar Hall at 9.00 am to 4.00 pm. We are also planning to call guest lecturer for programme Advt.Ranjana Pagar, Sau. Kanchan Chavhanke and Dr. Madhavi Padgawkar to talk on this appic.

## Workshop Report 2015-16

| Name of the Activity      | Personality Development Scheme                                             |
|---------------------------|----------------------------------------------------------------------------|
| Title of Workshop         | Women Education, Culture and Women                                         |
|                           | Empowerment In Information Technology                                      |
| Committee                 | Student Development Board                                                  |
| Chairperson               | Prin. Dr.S.S. Sagar                                                        |
| Chief Guest for Programme | Advt.Ranjana Pagar                                                         |
|                           | Sau. Kanchan Chavhanke                                                     |
| Participants.             | Dr. Sau Madhvi Padgavkar                                                   |
| Date                      | 190                                                                        |
| Place                     | 5 th Jan, to 7th January, 2016                                             |
| Brief Report              | Seminar Hall                                                               |
| - report                  | In the presence of chair                                                   |
|                           | Dr.S.S. Sagar, Adoc.Ranjana Pagar addressed to students about way to women |
|                           | to students about way to women education while Sau. Kanchan Charles        |
|                           | while Sau. Kanchan Chavhanke and Dr. Sau  Madhvi Padgawkar addressed to    |
|                           | Madhvi Padgawkar addressed to students about                               |
|                           | education and out                                                          |
|                           | empowerment in the and women                                               |
|                           | empowerment in information technology.                                     |