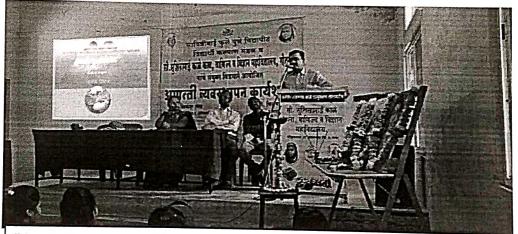

#### BOARD OF STUDENT DEVELOPMENT

Date: - 04/01/2018

Venue: - Seminar Hall

As per instruction S.P.P.U we are planning to organize workshop of Personality Development Scheme, " ROLE OF WOMENS IN POLITIES, DIGITAL PERIOD AND WOMENS LAW" dated on 06<sup>th</sup> January,2018 Venue at Seminar Hall at 9.00 a.m to 4.00 p.m. We are also planning to call guest lecturer for programme Prof. M.V Jawale, Shri.Niravatti Wable and Sau. Manisha Kadam to talk on this topic.

Coordinator of programme

िकार्यी दिनी अधिकारी सौ.सुशिला**गाई कार्क** जला वाणिज्य व विद्यान महाविद्यालय गौतमनगर,पो.कोळवेवाडी ता.कोषरगाव,जि.अहमदनगर

Shankarrao Kal Education Society

**Principal** 

Sau.Sushilama Comm & Science College Gautamnayar

### Workshop Report 2017-18

| Name of the Activity           | Personality Development Scheme                       |
|--------------------------------|------------------------------------------------------|
| Title of workshop              | Role of Women's In Politics, Digital Period And      |
|                                | Women's Law                                          |
| Committee                      | Student Development Board                            |
| Chairperson                    | Prin.Dr.Sau.Gursal V.N                               |
| Chief guest for programme      | Prof.M.V.Jawale                                      |
|                                | Shri.N. Wable                                        |
| 1000                           | Sau.Manisha Kadam                                    |
| Target Group and Participants. | 172                                                  |
| Date                           | 6 <sup>th</sup> January, 2018                        |
| Place                          | Virtual hall                                         |
| Brief Report                   | In the presence of chair person Principal Dr.Sau.    |
|                                | Gursal Vijaya Nitin, Prof.M.V.Jawale, addressed      |
|                                | to students about women's law and                    |
|                                | Shri N. Wahle addressed to at 1                      |
|                                | Shri.N. Wable addressed to students about Role of    |
|                                | women's in politics and Sau M. Kadam                 |
|                                | addressed to students about role of youth in digital |
|                                | period.                                              |
|                                |                                                      |

सौ.सुशिलामाई कार्क वेला वाणिज्य व नहाविद्यालक्ष्मीतमनगर,पो.कोली ता.कोपरगाव, जि.अहमदनगर

Principal

Sau.Sushilamai Kale Arts, Commerce & Science College Gautamnagar Po Kolpewadi Tal.Kopargaon (A.Nagar

Personality Development Scheme Workshop Role of women's in politics, Digital Period And Women's Law 2017-18