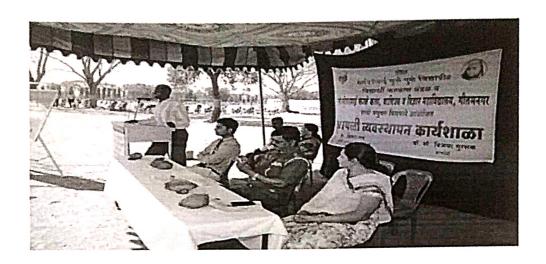

#### STUDENT DEVELOPMENT BOARD

Date: - 13/02/2018

Venue: - College Campus

As per instruction S.P.P.U we are planning to Organize Workshop of DISASTER MANAGEMENT, "Disaster Management For Various Fire Outbreak And Its Control" dated on 15<sup>th</sup> Feb. to 17<sup>th</sup> February,2018 Venue at College campus at 9.00 am to 12.30pm. We are also planning to call guest lecturer for programme Mr. Nalage Dilip, Shri Sayyed Yasin and Mr.Kale.D.R to talk on this topic.