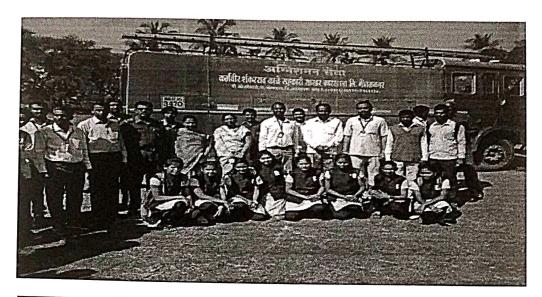

### NOTICE STUDENT DEVELOPMENT BOARD

Date: - 17/02/2017

Venue: - Seminar Hall

As per instruction S.P.P.U we are planning to Organize Workshop of DISASTER MANAGEMENT, "FIRE OUT BREAK AND ITS CONTROL" dated on 18th Feb, 2017 to 19th Feb, 2017 Venue at Seminar Hall at 9.00 a.m to 4.00.p.m. We are also planning to call guest lecturer for programme Mr.Sharad Mandlik, Shri Murlidhar to talk on this topic.

> Shankarrao Kale Education Sociel

Co-ordinator of Programme

विवार्थी विव सौ.सुशिलानाई काळे कला वाणिज्य व नहाविद्यालयं,गौतमनगरं,पो.कोळपेया । ता.कोपरगाव,जि.अहमदनगर

Principal

.au.Sushilama : ... ons,Commerce & Science College Gautamnagar Po Kolpewadi Tal. Kopargaon (A. Nagar

### Workshop Report 2016-17

| Name of the Activity      | Disaster Management                                                                                                                                                                                                              |
|---------------------------|----------------------------------------------------------------------------------------------------------------------------------------------------------------------------------------------------------------------------------|
| Title of Workshop         | Disaster Management Training Programme                                                                                                                                                                                           |
| •                         | Fire Out Break And Control Management.                                                                                                                                                                                           |
| Committee                 | Student Development Board                                                                                                                                                                                                        |
| Chairperson               | Prin.Dr.Sau.Gursal V.N.                                                                                                                                                                                                          |
| Chief guest for Programme | Prof.Sharad Mandlik.                                                                                                                                                                                                             |
|                           | Shri.Murlidhar Hase.                                                                                                                                                                                                             |
| Participants.             | 318                                                                                                                                                                                                                              |
| Date                      | 18 <sup>th</sup> Feb,2017 to 19 <sup>th</sup> Feb,2017                                                                                                                                                                           |
| Place                     | College Campus and Seminar Hall                                                                                                                                                                                                  |
| Brief Report              | Workshop for Disaster Managements of fire outbreak and measures to save people from fire information and its management talk were delivered by Prof.Sharad Mandlik and demonstration about it performed by Shri. Murlidhar Hase. |

Disaster managements Disaster management training programme fire outbreak, Control management 2016-17

विद्यार्थी हिन्दू से अधिकारी सी.सुनिलामाई क्ष्मेल कला याणिज्य व विद्राल महाविद्यालय,गीतमनगर,पो.कोव्वर्णवाहा ता.कोपरगाय,जि.अहमयनगर Karmayeer Shantariao Kale Seducation Society Sed