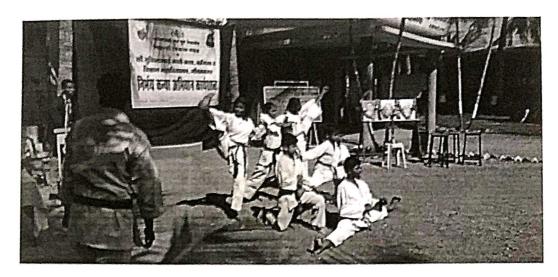

### STUDENT DEVELOPMENT BOARD

Date: - 12/02/2017

Venue: - Seminar Hall

As per instruction S.P.P.U we are planning to organize workshop of Nirbhaya -Kanya Abhiyan, "TO DEVELOP SELF DEFFENCE AND MENTALISTIC NATURE IN GIRLS" dated on 13th Feb,2017 Venue at Seminar Hall at 9.00 a.m to 4.00 p.m. We are also planning to call guest lecturer for programme Mr. Dushmukh Sunil,. Shri Bilote Bhagwat and Kumari Shubhangi Sanap to talk on this topic.

### Workshop Report 2016-17

| Name of the Activity      | Nirbhaya Kanya Abhiyan                                                                                                                                                                                                                         |
|---------------------------|------------------------------------------------------------------------------------------------------------------------------------------------------------------------------------------------------------------------------------------------|
| Title of Workshop         | To develop self Defense And Mentalistic Nature In Girls                                                                                                                                                                                        |
| Committee                 | Student Development Board                                                                                                                                                                                                                      |
| Chairperson               | Prin. Dr.Sau.Gursal V.N                                                                                                                                                                                                                        |
| Chief Guest for Programme | Shri. Dushmukh Sunil                                                                                                                                                                                                                           |
|                           | Shri.Belwate Bhagwat                                                                                                                                                                                                                           |
|                           | Ku.Sanap Shubhangi                                                                                                                                                                                                                             |
| Participants.             | 142                                                                                                                                                                                                                                            |
| Date                      | 13th February, 2017                                                                                                                                                                                                                            |
| Place                     | College Campus and Seminar Hall                                                                                                                                                                                                                |
| Brief Report              | Workshop for self defense and mentalistic nature for girl's women capability, women independence and self defense (karate) technique practical demonstrated through guest lecturers for one day by Shri. Dushmukh Sunil, Shri. Belwate Bhagwat |
|                           | Kumari. Sanap Shubhangi                                                                                                                                                                                                                        |

A militarini di manana di

Principal

Sau Sushitamai Kale Arts Commerc & Science College Gautampagai Po Kolpewagi: Tai Kopargaon / A Nag

Nirbhaya Kanya Abhiyan Workshop To develop self-defense and Mentalistic Nature In Girls 2016-17.