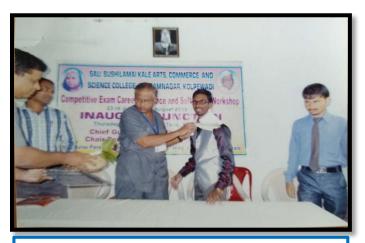

# Competitive Examination Guidance Committee **Academic year 2015-16**

| Chair Person and Guest        | ( Mr. Rahul Tirse (I A S)) Mr.Sagar Shinde Mr.Ashutosh Chumbhale Mr.Sagar Pawar                                                                                                                                                                                                                                                                                                                                                                                  |
|-------------------------------|------------------------------------------------------------------------------------------------------------------------------------------------------------------------------------------------------------------------------------------------------------------------------------------------------------------------------------------------------------------------------------------------------------------------------------------------------------------|
| Target group and Participants | BA/B.Com/B.sci Students                                                                                                                                                                                                                                                                                                                                                                                                                                          |
| Topic/Theme                   | Competitive Examination Guidance Centre opening ceremony                                                                                                                                                                                                                                                                                                                                                                                                         |
| Date                          | 23/7/2015                                                                                                                                                                                                                                                                                                                                                                                                                                                        |
| Place                         | College Premises                                                                                                                                                                                                                                                                                                                                                                                                                                                 |
| Brief Report                  | During the academic year 2014-2015, on 23 July 2015, Competitive Examination Guidance center has been inaugurated by the Chief Guest Mr. Rahul Tirse (I.A.S.), Mr.Sagar Shinde, Mr.Ashutosh Chumbhale and Mr.Sagar Pawar. Mr.Rahul Tirse addressed students about syllabus of MPSC/UPSC, selection process, question paper analysis, etc. The programme was presided by the Principal of the College, Dr.S.S.Sagar .In the programme ,150 students participated. |

Hon'ble Principal Dr.S.S.Sagar felicitaed chief guest Mr.sagar shinde in Inaugural Programme dt. **23/7/2015.** 

Hon'ble Principal Dr.S.S.Sagar felicitaed chief guest Mr.Ashutosh Chumbhale in Inaugural Programme dt. **23/7/2015.** 