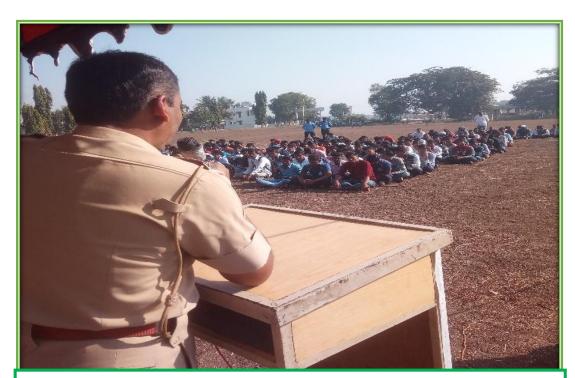

ugurated by the Chief Guest             |  |  |  |
|                              | Mr.Lokhande Pravin (P.I kopargaon)         |  |  |  |
|                              | addressed students about syllabus of       |  |  |  |
|                              | MPSC/UPSC, selection process, question     |  |  |  |
|                              | paper analysis, etc. The programme was     |  |  |  |
|                              | presided by the Principal of the College,  |  |  |  |
|                              | Dr.Sau.Vijaya GursalIn the programme       |  |  |  |
|                              | ,200 students participated.                |  |  |  |
|                              | , , ,                                      |  |  |  |



**Inaugurantion Programme Board Date 5/1/2019** 



Chif Guest Mr. Lokhande Pravin (P.I kopargaon) DeliveringSpeech Gudiding Date 5/1/2019



Por.kamble B.D Delivering Speech GudidingDate 5/1/2019



**Participatied Student For Programme** 

Date 5/1/2019



Príncipal
Sau.Sushilamai Kale Arts,Commerce
& Science College Gautamnagar
Po.Kolpewadi Tal.Kopargaon (A.Nagar

Competitive Examination Guidance Committee

#### Academic year 2018-2019

| Sr.No. | Name of Students             |
|--------|------------------------------|
| 1      | BORNARE MAYURI BALKRUSHNA    |
| 2      | GAWALI SHRIKANT JALIDAR      |
| 3      | KURHADE PRATIKSHA RAJENDRA   |
| 4      | RAHANE SANDIP TUKARAM        |
| 5      | SONAWANE PURUSHOTTAM VITTHAL |
| 6      | Kadam Gayatri Mhalasakant    |
| 7      | Kadlag Krishna Somnath       |
| 8      | Mhaske Snehal Sur