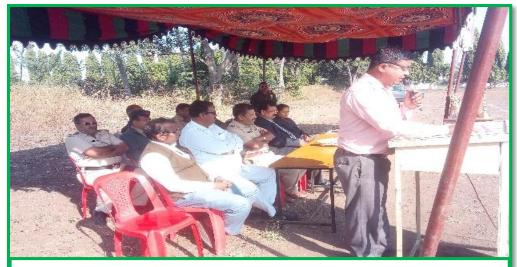

Opening Ceremony Inauguration Programme Board *Date-*25/8/2016 Guest

Chef Guest Parshant Khedkar (Tashildar sahib )Delivering Speech Gudiding (25/8/2016)

Chif Guest **Parshant Khedkar**, **Tashildar** sahib Delivering Speech Gudiding And Participatied Student For Programme (25/8/2016)