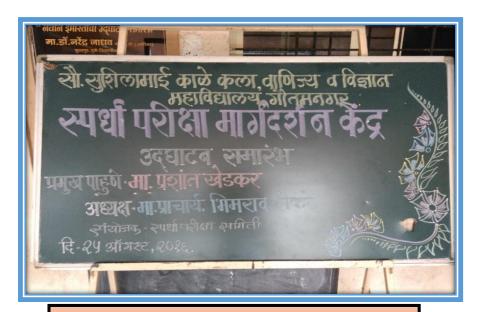

## Competitive Examination Guidance Committee **Academic year 2016-17**

| Committee                    | Competitive Examination Guidance Committee                                                                                                                                                                                                                                                                                                                                                   |
|------------------------------|----------------------------------------------------------------------------------------------------------------------------------------------------------------------------------------------------------------------------------------------------------------------------------------------------------------------------------------------------------------------------------------------|
| Chair Person and Guest       | Mr.Prashant Khedkar (Tahsildar-Kopargaon)                                                                                                                                                                                                                                                                                                                                                    |
| Taret guoup and Participants | BA/B.Com/B.sci                                                                                                                                                                                                                                                                                                                                                                               |
| Topic/Theme                  | Competitive Examination Guidance Center opening ceremony                                                                                                                                                                                                                                                                                                                                     |
| Date                         | 25/8/2016                                                                                                                                                                                                                                                                                                                                                                                    |
| Place                        | College Premises                                                                                                                                                                                                                                                                                                                                                                             |
| Brief Report                 | During the academic year 2015-16, on 25/8/2016<br>Competitive Examination Guidance Center<br>inauguration programme was presided by the<br>principal Mr.B.M.Rokade. Chief guest of the<br>programme Mr.Parshant Khedkar, Kopargoan<br>tashildar, addressed student about MPSC/UPSC<br>syllabus,selection process and guidance. The<br>proramme was participated 150 students ore<br>College. |

Opening Ceremony Inauguration Programme Board *Date-*25/8/2016 Guest

Chef Guest Parshant Khedkar (Tashildar sahib )Delivering Speech Gudiding (25/8/2016)

Chif Guest **Parshant Khedkar**, **Tashildar** sahib Delivering Speech Gudiding And Participatied Student For Programme (25/8/2016)