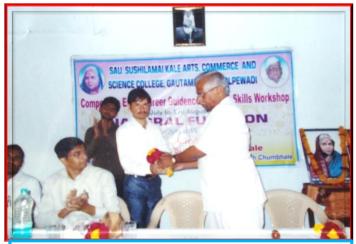

## Competitive Examination Guidance Committee **Academic year 2016-17**

| Committee                    | Competitive Examination Guidance Committee                                                                                                                                                                                                                                                                                                                                                   |
|------------------------------|----------------------------------------------------------------------------------------------------------------------------------------------------------------------------------------------------------------------------------------------------------------------------------------------------------------------------------------------------------------------------------------------|
| Chair Person and Guest       | Mr.Prashant Khedkar (Tahsildar-Kopargaon)                                                                                                                                                                                                                                                                                                                                                    |
| Taret guoup and Participants | BA/B.Com/B.sci                                                                                                                                                                                                                                                                                                                                                                               |
| Topic/Theme                  | Competitive Examination Guidance Center opening ceremony                                                                                                                                                                                                                                                                                                                                     |
| Date                         | 25/8/2016                                                                                                                                                                                                                                                                                                                                                                                    |
| Place                        | College Premises                                                                                                                                                                                                                                                                                                                                                                             |
| Brief Report                 | During the academic year 2015-16, on 25/8/2016<br>Competitive Examination Guidance Center<br>inauguration programme was presided by the<br>principal Mr.B.M.Rokade. Chief guest of the<br>programme Mr.Parshant Khedkar, Kopargoan<br>tashildar, addressed student about MPSC/UPSC<br>syllabus,selection process and guidance. The<br>proramme was participated 150 students ore<br>College. |

Opening Ceremony Inauguration Programme Board *Date-*25/8/2016 Guest

Chef Guest Parshant Khedkar (Tashildar sahib )Delivering Speech Gudiding (25/8/2016)

Chif Guest **Parshant Khedkar**, **Tashildar** sahib Delivering Speech Gudiding And Participatied Student For Programme (25/8/2016)