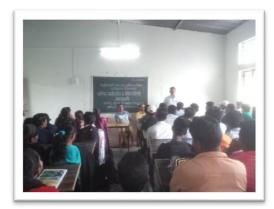

#### **Minutes**

The meeting of Anti- ragging committee was held on **27th December 2018** at 12:30 p.m. in a library. In this meeting following topics were discussed.

- 1. Online and offline undertaking of students
- 2. Awareness about Anti ragging among the students
- 3. It was discussed in a meeting that the lectures of resource persons will be arranged in a college for students for awareness.
- 4. Boards will be placed in a college about Anti ragging information

#### **Minutes**

The meeting of Anti-ragging committee was held on **28 June 2019** at 12:30 p.m. in hall number 2. Following subjects were discussed in a meeting.

- 1. It was decided in a meeting to follow Anti- ragging measures in a college.
- 2. It was decided to arrange Anti- ragging program on 3rd July 2019.