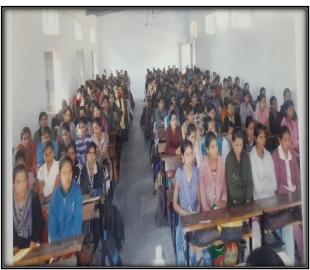

#### **Minutes**

The meeting of Anti ragging committee was held on **5th August 2017** at 12:30 p.m. in a library in this meeting following topics were discussed

- 1. Online and offline undertaking of students
- 2. Awareness about Anti ragging among the students
- 3. Various types of lectures of resource persons about Anti ragging.

#### **Minutes**

The meeting of Anti- ragging committee was held on **27th December 2018** at 12:30 p.m. in a library. In this meeting following topics were discussed.

- 1. Online and offline undertaking of students
- 2. Awareness about Anti ragging among the students
- 3. It was discussed in a meeting that the lectures of resource persons will be arranged in a college for students for awareness.
- 4. Boards will be placed in a college about Anti ragging information