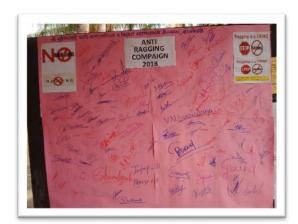

unction was Principal Dr. Sau. Vijaya Gursal. Adv. Sau. Kaveri Pawar & Adv. Monoj Kadu was a Chief of the function. In his lecture she told ragging effect on student life & his carrier, ragging related laws and his amendments.

Principal Dr. Vijaya Gursal also guided to the entire student about ragging related issues. Prof Shaikh S.U, Prof Karale, Prof. More P.B., was also presented on the occasion. All the student, professors, non-teaching staff of various department was presented at the time.

# **Title of Activity- Anti-Ragging Awareness Programme**

**Date:** 15/02/2018

❖ Venue: Campus, SSKACS College, Gautamnagar, Kolpewadi.

**Activity experience:** 

Number of students participated: 200
 Number of teachers participated: 13

**\*** Chief Guest:

1. Principal Dr. Sau. Vijaya Gursal



Student Sign Board to support Anti Ragging, 15/02/2018 1



Participated Students in Anti Ragging Awareness programme 2



**Participated Students 3** 



Participated Students, 15/02/2018 4

Sau. Shushilamai kale Arts, Commerce & Science College, Gautamnagar, Anti Ragging Committee was organized one day Anti Ragging Awareness Programme in 15 Feb, 2018. The Chairperson of the inauguration function was Principal Dr. Sau. Vijaya Gursal. Coordinator, Anti Ragging Committee Prof. Vishal pote was also presented on the occasion. All the students of college participated to support Anti Ragging Awareness Programme by giving his signature. At that time Anti Ragging Awareness posters also displayed on notice board for to understand ragging effect on student life & his carrier.

Principal Dr. Vijay