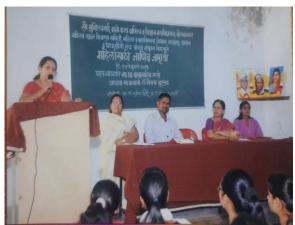

#### **Minutes**

The meeting of Anti ragging committee was held on **5th August 2017** at 12:30 p.m. in a library in this meeting following topics were discussed

- 1. Online and offline undertaking of students
- 2. Awareness about Anti ragging among the students
- 3. Various types of lectures of resource persons about Anti ragging.