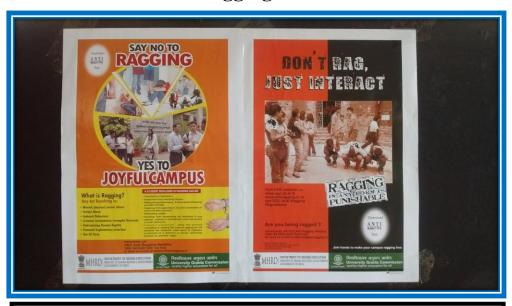

You are requested to hold the **workshops**, seminar on eradication of ragging in higher educational institutions and are requested to display Anti Ragging posters at all prominent places like Admission Centre, Departments, Library, Canteen, Hostel, Common facilities etc. The size of posters should be 8X6 feet.

- a. UGC has developed 05 TVCs of 30 seconds each with different prospective i.e. Parents, Victim and Offenders.
- b. UGC has designed and distributed 04 types of posters amongst Universities/Regulatory Authorities/Councils/IITs/NITs/Other educational institutions for the prominent display of these posters.
- c. UGC had consecutively organized 02 Anti Ragging Competitions for students/faculty/general public for the wider awareness of the menace of ragging.