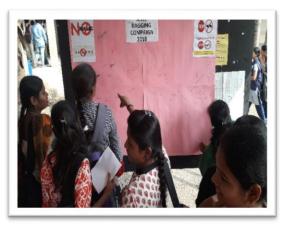

#### **Minutes**

The meeting of Anti ragging committee was held on **5th August 2015** in a library at **12:20 p.m**.

- 1. There was a discussion about Anti ragging measures in a college.
- 2. It was discussed in a meeting that the lectures of resource persons will be arranged in a college for students for awareness.
- 3. Boards will be placed in a college about Anti ragging information.

#### **Minutes**

The meeting of Anti ragging committee was held on **6th September 2016** in a library at 12:20 p.m.

- 1. There was a discussion about anti ragging measures in a college.
- 2. It was discussed in a meeting that the lectures of resource persons will be arranged in a college for students for awareness.
- 3. Boards will be placed in a college about anti ragging information.

#### **Minutes**

The meeting of Anti- ragging committee was held on **27th December 2018** at 12:30 p.m. in a library. In this meeting following topics were discussed.

- 1. Online and offline undertaking of students
- 2. Awareness about Anti ragging among the students
- 3. It was discussed in a meeting that the lectures of resource persons will be arranged in a college for students for awareness.
- 4. Boards will be placed in a college about Anti ragging information