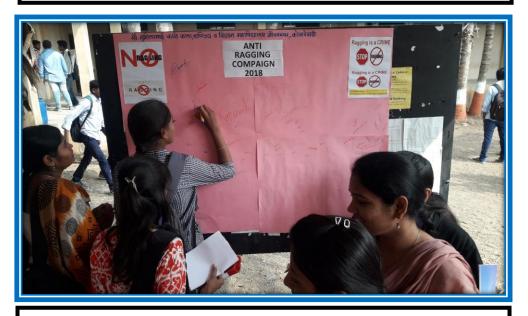

# **Notice**

All the members of Anti-ragging committee are hereby informed that, the meeting will be held on **5th August 2015** in a library **at 12:20 p.m**. So, all the members please attend the meeting.

#### **Minutes**

The meeting of Anti ragging committee was held on **5th August 2015** in a library at **12:20 p.m**.

- 1. There was a discussion about Anti ragging measures in a college.
- 2. It was discussed in a meeting that the lectures of resource persons will be arranged in a college for students for awareness.
- 3. Boards will be placed in a college about Anti ragging information.