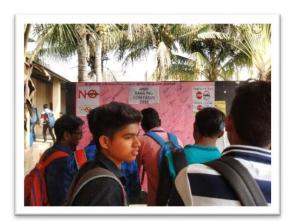

You are requested to hold the **workshops**, seminar on eradication of ragging in higher educational institutions and are requested to display Anti Ragging posters at all prominent places like Admission Centre, Departments, Library, Canteen, Hostel, Common facilities etc. The size of posters should be 8X6 feet.