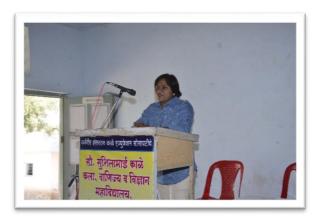

g related issues and College discipline. Prof Shaikh S.U, Prof. Khilari B.P, Prof. Kamble B.D., was also presented on the occasion. All the student, professors, non-teaching staff of various department was presented at the time.

# Title of Activity- Anti-Ragging Awareness Programme

**Date:** 25/02/2017

❖ Venue: Auditorium, SSKACS College, Gautamnagar, Kolpewadi.

**\*** Activity experience:

3. Number of students participated: 1504. Number of teachers participated: 15

**\*** Chief Guest:

4. Principal Dr. Sau. Vijaya Gursal

5. Adv. Sau. Kaveri Pawar

6. Adv. Monoj Kadu



Honerable Principal Dr. Vijaya Gursal, Chief Guest Adv. Sau. Kaveri Pawar, Adv. Manoj Kadu & Prof Shaikh S.U 25/02/2017 1



Honerable Principal Dr. Vijaya Gursal felicitated to Adv. Sau. Kaveri Pawar, 25/02/2017 2







Participated Students at the time of programme, 25/02/2017 4

Sau. Shushilamai kale Arts, Commerce & Science College, Gautamnagar, Anti Ragging Committee was organized one day Anti Ragging Awareness Programme in 25 Feb. 2017. The Chairperson of the inauguration function was Principal Dr. Sau. Vijaya Gursal. Adv. Sau. Kaveri Pawar & Adv. Monoj Kadu was a Chief of the function. In his lecture she told ragging effect on student life & his carrier, ragging related laws and his amendments.

Principal Dr. Vijaya Gursal also guided to the entire student about ragging related issues. Prof Shaikh S.U, Prof Karale, Prof. More P.B., was also presented on the occasion. All the student, professors, non-teaching staff of various department was presented at the time.

# **Title of Activity- Anti-Ra