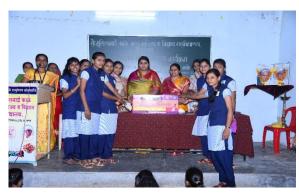

#### **Minutes**

The meeting of Anti-ragging committee was held on **28 June 2019** at 12:30 p.m. in hall number 2. Following subjects were discussed in a meeting.

- 1. It was decided in a meeting to follow Anti- ragging measures in a college.
- 2. It was decided to arrange Anti- ragging program on 3rd July 2019.