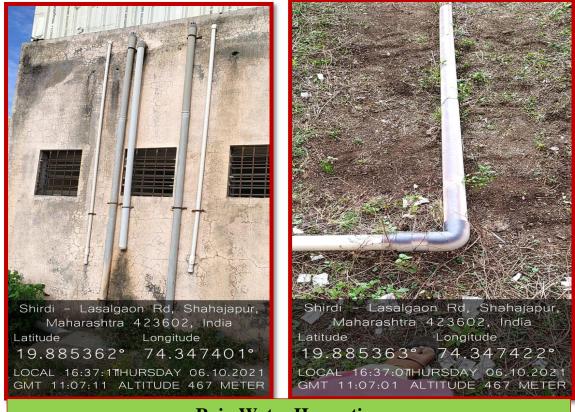

**Rain Water Harvesting** 

IQAC

Co-Ordinator Sau.Sushilamai Kale Arts,Commerce and Science College Gautamnagar Kolpewadi,Tal.Kopaigachus JacA.Nagar

Kan Shankarra Kale, Education Society

Principal

Sau.Sushilamai Kale Arts,Commerce & Science College Gautamnagar Po.Kolpewadi Tal.Kopargaon (A.Nagar

## Translated

| Description                                          | QTY | UNIT PRICE | AMOUNT  |
|------------------------------------------------------|-----|------------|---------|
| 1.Rain-water on the terrace of both of the           | 1   | 38000      | 38000   |
| buildings of the college is collected and poured in  |     |            |         |
| the directed chambers through MS pipes.              |     |            |         |
| 2. To build ten, rain-water harvesting chambers of   |     |            |         |
| 5X5 feet size length, breadth and height for storing |     |            |         |
| rain-water. Having filled those ten chambers         |     |            |         |
| entirely with 80 mm stones, small stones and and     |     |            |         |
| sand, plaster the chambers from outside.             |     |            |         |
| 3. To create bore-well recharger of 3X3 feet size    |     |            |         |
| length, breadth and height by the side of college    |     |            |         |
| bore-well. Having filled those chambers entirely     |     |            |         |
| with 80mm size stones, small stones and sand,        |     |            |         |
| plaster them from the outside                        |     |            |         |
|                                                      |     |            |         |
|                                                      |     | Total      | 38000/- |