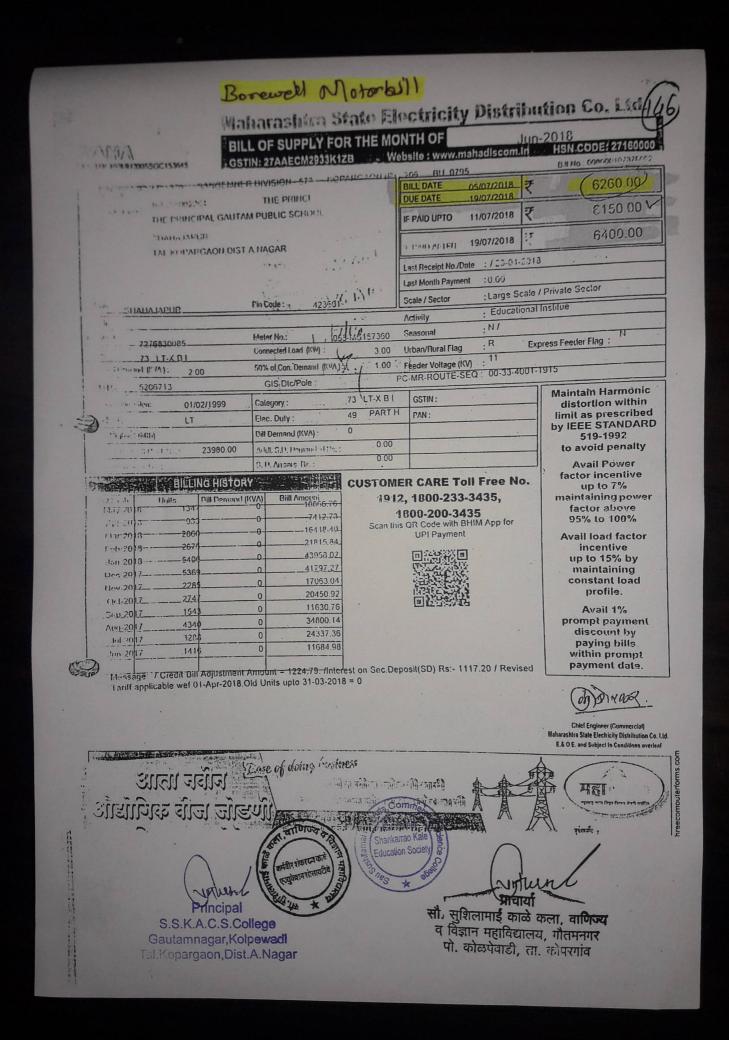

| SAIAGRO<br>Jalaji Complex Near Gutam Public School Kolpewadi, Tal. Kopargaoh,                                                             |                                                                                                               |                                                                                 |                                                                                                                                                                     |  |  |
|-------------------------------------------------------------------------------------------------------------------------------------------|---------------------------------------------------------------------------------------------------------------|---------------------------------------------------------------------------------|---------------------------------------------------------------------------------------------------------------------------------------------------------------------|--|--|
| Phone No - 7588024575, 8550901499<br>1826<br>me:- 212 Tollette Stat. Heteral Asto 49151<br>Lires:- Sau-Sushilamai Kale College Holpernadi |                                                                                                               |                                                                                 |                                                                                                                                                                     |  |  |
| Particular                                                                                                                                | Qty.                                                                                                          |                                                                                 | Amount(Rs.)                                                                                                                                                         |  |  |
|                                                                                                                                           | 2<br>ISSTATS<br>120<br>1<br>1<br>1<br>1<br>1<br>1<br>1<br>1<br>1<br>1<br>1<br>1<br>1<br>1<br>1<br>1<br>1<br>1 | 1.5<br>60<br>40<br>25<br>15<br>15<br>20<br>15<br>15<br>20<br>4<br>20<br>4<br>20 | 3501.<br>9331-<br>1801<br>601-<br>401-<br>201<br>157<br>201.<br>157<br>201.<br>157<br>201.<br>157<br>201.<br>157<br>401-<br>861-<br>207<br>1094<br>-<br>207<br>1094 |  |  |

## Translated

| Description                                          | QTY | UNIT PRICE | AMOUNT  |
|------------------------------------------------------|-----|------------|---------|
| 1.Rain-water on the terrace of both of the           | 1   | 38000      | 38000   |
| buildings of the college is collected and poured in  |     |            |         |
| the directed chambers through MS pipes.              |     |            |         |
| 2. To build ten, rain-water harvesting chambers of   |     |            |         |
| 5X5 feet size length, breadth and height for storing |     |            |         |
| rain-water. Having filled those ten chambers         |     |            |         |
| entirely with 80 mm stones, small stones and and     |     |            |         |
| sand, plaster the chambers from outside.             |     |            |         |
| 3. To create bore-well recharger of 3X3 feet size    |     |            |         |
| length, breadth and height by the side of college    |     |            |         |
| bore-well. Having filled those chambers entirely     |     |            |         |
| with 80mm size stones, small stones and sand,        |     |            |         |
| plaster them from the outside                        |     |            |         |
|                                                      |     |            |         |
|                                                      |     | Total      | 38000/- |