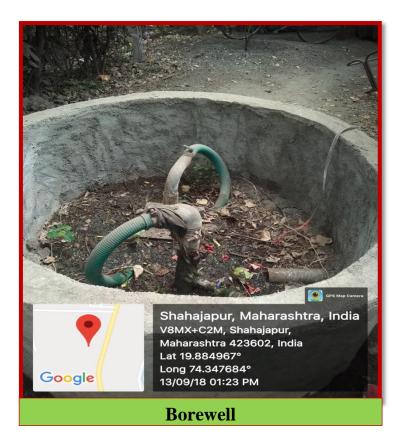

## Translated

| Description                                          | QTY | UNIT PRICE | AMOUNT  |
|------------------------------------------------------|-----|------------|---------|
| 1.Rain-water on the terrace of both of the           | 1   | 38000      | 38000   |
| buildings of the college is collected and poured in  |     |            |         |
| the directed chambers through MS pipes.              |     |            |         |
| 2. To build ten, rain-water harvesting chambers of   |     |            |         |
| 5X5 feet size length, breadth and height for storing |     |            |         |
| rain-water. Having filled those ten chambers         |     |            |         |
| entirely with 80 mm stones, small stones and and     |     |            |         |
| sand, plaster the chambers from outside.             |     |            |         |
| 3. To create bore-well recharger of 3X3 feet size    |     |            |         |
| length, breadth and height by the side of college    |     |            |         |
| bore-well. Having filled those chambers entirely     |     |            |         |
| with 80mm size stones, small stones and sand,        |     |            |         |
| plaster them from the outside                        |     |            |         |
|                                                      |     |            |         |
|                                                      |     | Total      | 38000/- |